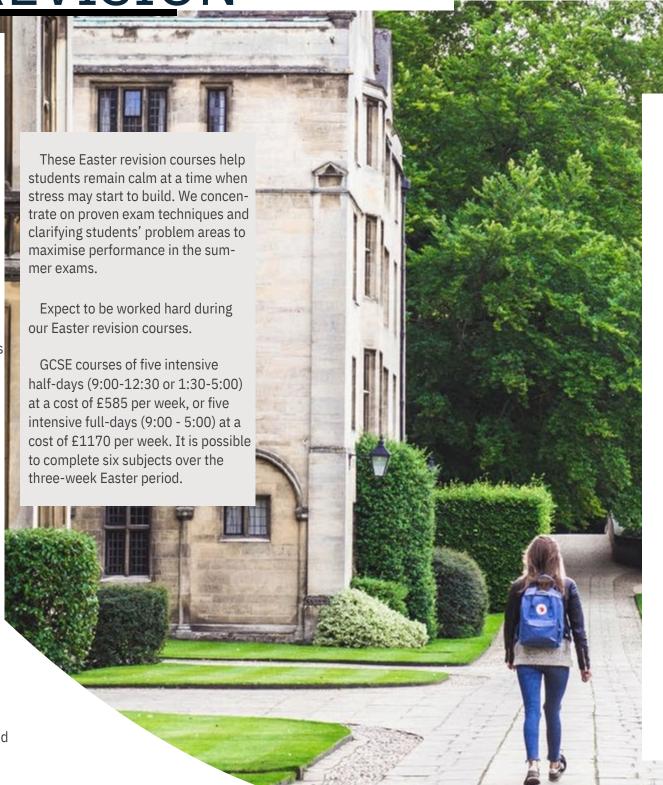

Easter revision courses are a great way of getting the bulk of your revision done early. The revision is structured for you with the emphasis in the right places and lots of practice on past papers. Through proven exam technique and by using only the best tutors majority whom have been Oxbridge educated we will help students overcome problem areas and enable students to build confidence to achieve their maximum grade in the summer examinations.

Mock exams

and intensive proven exam techniques

•Careful guidance

is provided with answering technique and the course includes two timed tests and final mock exam

/2/